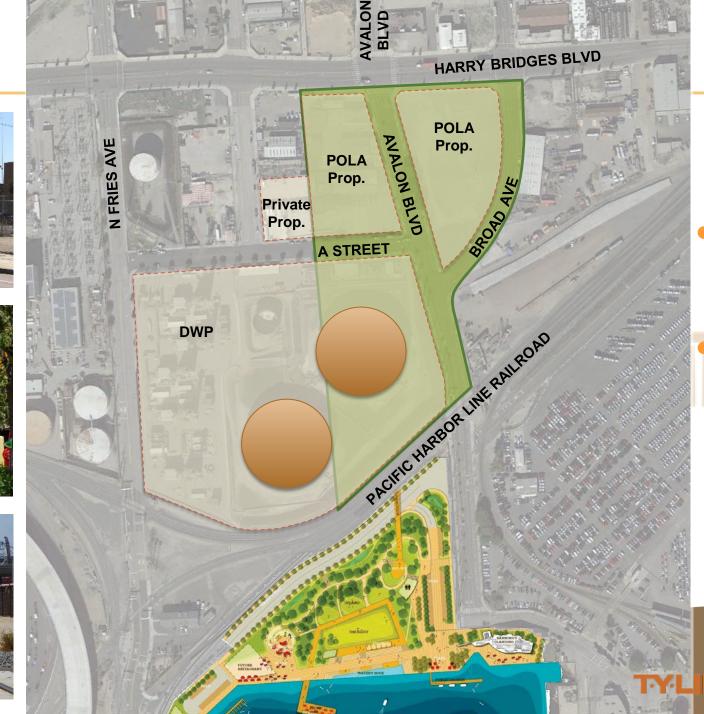

#### **Project Components**

- Entry Plaza
- AvalonPromenade& Open Space
- Pedestrian Bridge
- Parking

#### **Exploring Together: Parking & Access**

- Parking Options
  - Located by Entry Plaza near Harry Bridges Blvd (North)
  - Closest to the Waterfront Promenade (South)