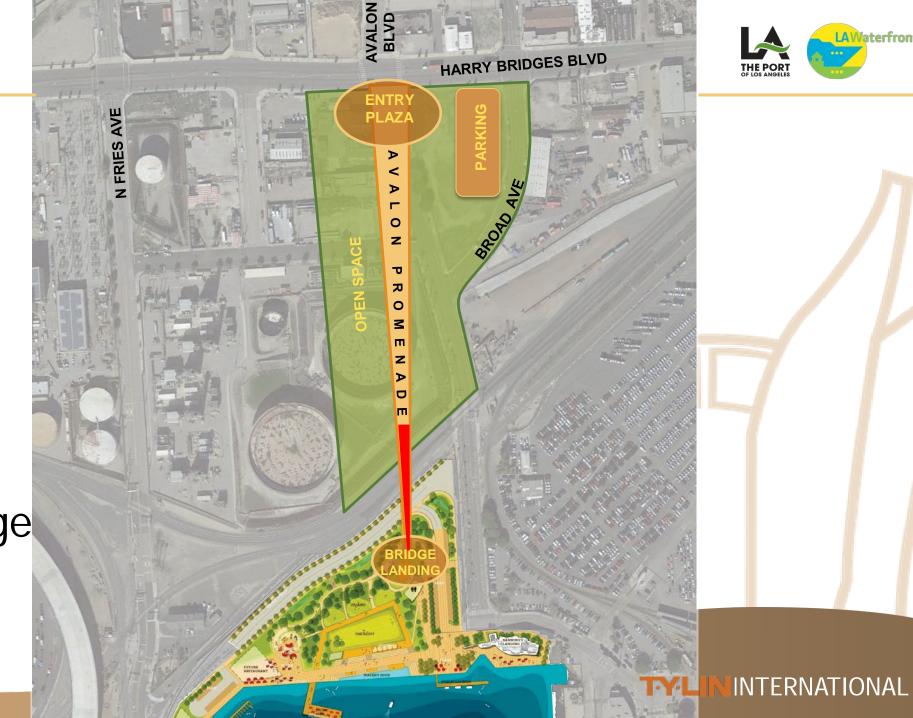

#### **Project Components**

- Entry Plaza
- AvalonPromenade& Open Space
- Pedestrian Bridge
- Parking