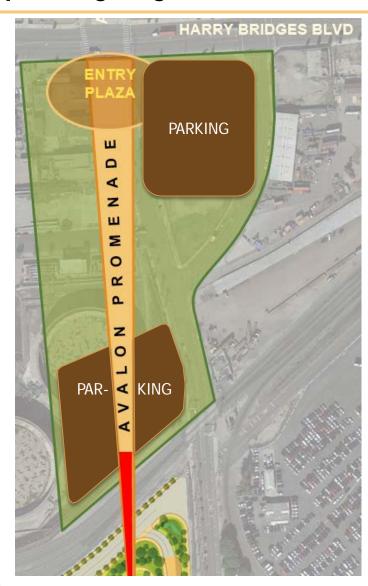

#### **Project Components**

- Entry Plaza
- AvalonPromenade& Open Space
- Pedestrian Bridge
- Parking

#### **Exploring Together: Parking & Access**

- Parking Options
  - Located by Entry Plaza near Harry Bridges Blvd (North)
  - Closest to the Waterfront Promenade (South)