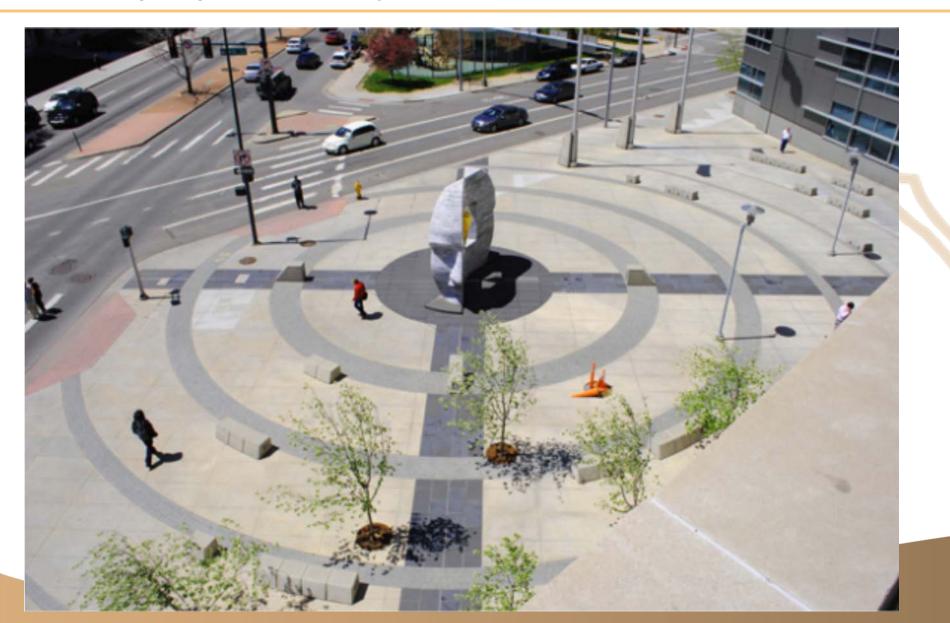

#### **Exploring Together: Parking & Access**

- Parking Options
  - Located by Entry Plaza near Harry Bridges Blvd (North)
  - Closest to the Waterfront Promenade (South)