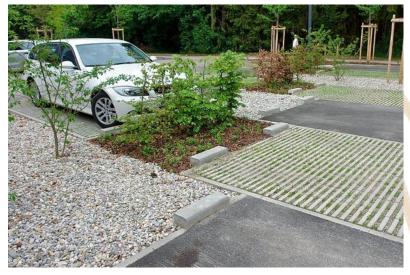

#### Sustainability

- Permeable paving
- Bio-swale
- Native and droughttolerant landscaping
- LED lighting