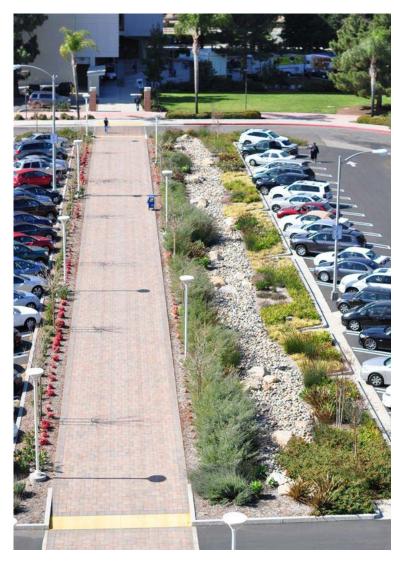

#### Sustainability

- Permeable paving
- Bio-swale
- Native and droughttolerant landscaping
- LED lighting